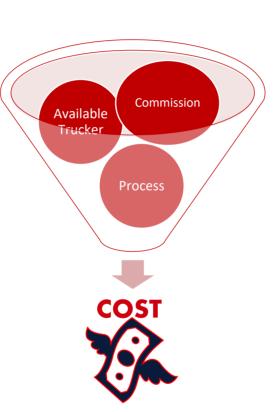

### Problem to Solve

Truckers lose time & additional costs for loading. 01

04

03

Load owners incur 20% more costs and lose time. 02

Load owners, logistics companies receive commissions of 100 – 400TL per transection from truckers.

Individual truckers pay a commission of 100 – 400 TL per shipment. Most of the time this commission is unregistered.