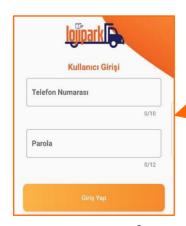

K truckers / day at the Office of GreenPort Logistics which is located the biggest logistics Terminal of Turkey its called Marmara Transporters Terminal in Kocaeli/Turkey,

Revenue Model; A service fee 50 TL will be charged from the truckers and 60 TL from the load owners per shipment.

**Promotion;** Starting from the Marmara Transporters Terminal, we will scale by doing guerrilla marketing at the Transport Terminals located in every city of Turkey and globally.









• Fuel-oil

Coorperation

Insurance



- Tires
- Spare parts
- The others.

Coorperation

btm
Bilgiyi
Ticarileştirme
Merkezi

innovation
center of
Turkey

teknopark
istanbul





# **Current Develops**





**Pre-Incubation Center** 



Biggest Incubation Center of Turkey, Incorporated



1st in the first year rankings.



MVP Ready Web & Android



**Startup acceleration program** 



**1,158,000 TL investment** 











**Accepted, program just for Logistics Startups** 



Accepted, Pre-accelerator program



**Accepted, Startup Visa Program** 







### 







Active user

**2682** 



Registered trucks

**2660** 



Completed shipment

498