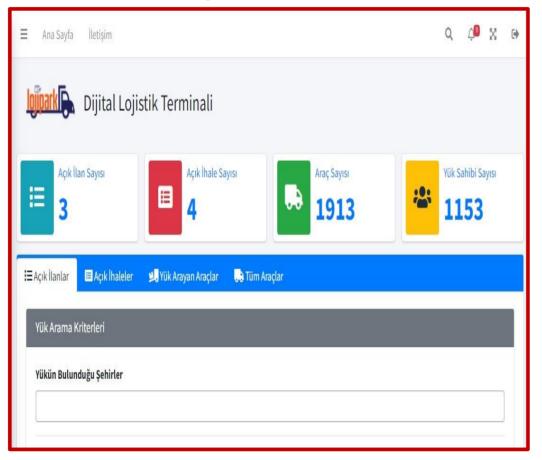

### Web Portal

### 

Active user

**2682** 

Registered trucks

**2660** 

Completed shipment

498