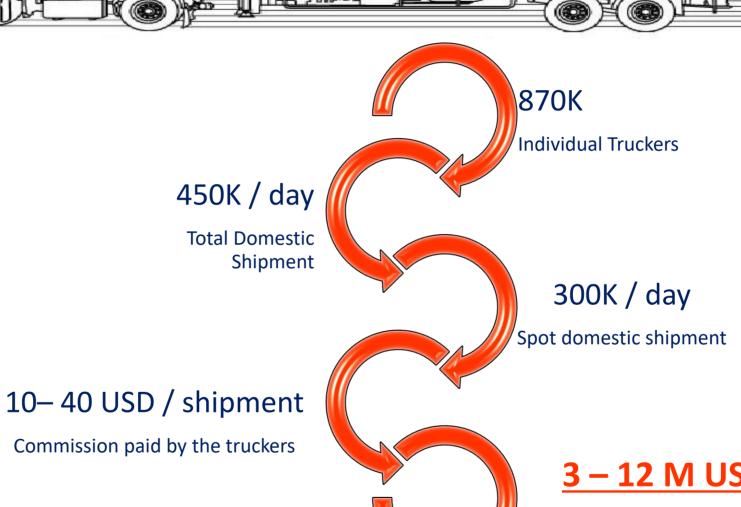

There are 870K individual truckers in Turkey.

An average of 450K daily domestic shipments.

300K of these are carried out on spot basis entirely through bilateral relations and commissions.

The rate of self-owned vehicles of logistics companies is not more than 5%. At a rate of 95%, the sector proceeds through individual truckers.

Individual truckers pay a commission of 100 – 400 TL per shipment. Most of the time this commission is unregistered.

### Market

3 - 12 M USD/ day

Total daily commission

- ERP
- Whatsapp Api
- Telegram
- Excel upload
- Business Systems

Integration

- Truck location
- Shipment location

**GPS** 

- Rental trucks
- Long Term Shipment **Contracts**