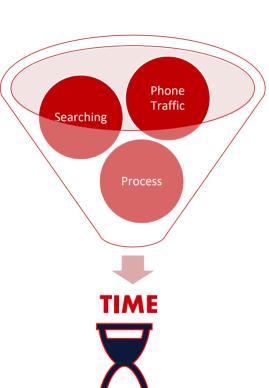

## **Details of Sector**

Truckers have to park their trucks and visit the offices of logistics companies which is located at transportation terminals in almost every big cities in Turkey for searching shipment from logistics companies or they are using other platforms like whatsapp groups.

There are 870K individual truckers in Turkey.

An average of 450K daily domestic shipments.

300K of these are carried out on spot basis entirely through bilateral relations and commissions.

The rate of self-owned vehicles of logistics companies is not more than 5%. At a rate of 95%, the sector proceeds through individual truckers.

Individual truckers pay a commission of 100 – 400 TL per shipment. Most of the time this commission is unregistered.